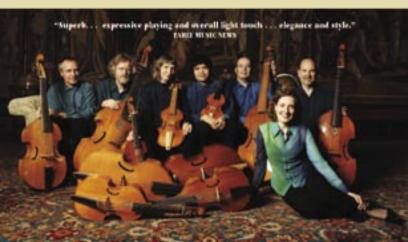

## Abendmusiken Concerts "Celebrity" Series

In connection with the Pan Pacific Gamba Gathering of viola da gamba players from around the world, the Bach Chamber Choir (Carl Crosier, director) will join forces with the renowned Rose Consort of Viols from England, conducted by Alison Crum. The program will include English Church Anthems from early 17th century England as well as secular Consort Songs and works for Viol Consort. Works by Orlando Gibbons, Thomas Tomkins, William Byrd, John Dowland and Henry Purcell.