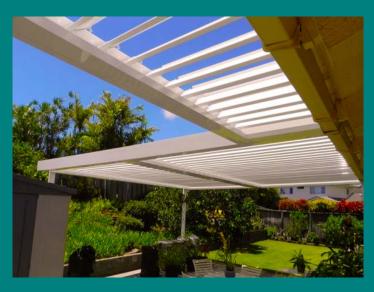

mance Criteria

- 1. Provide shelter from sun and rain.
- 2. Maintain opening to let rain in.
- 3. Maintain views of the sky, steeple, and trees.
- 4. Avoid casting shadow on solar panels.
- 5. Maintain good ventilation.
- 6. Avoid greenhouse effect.
- 7. High reflectivity / avoid heat absorption.
- 8. Easily maintained and cleaned.

#### Performance Criteria

- 9. Require no major building modifications.
- 10. No new support posts.
- 11. Be reusable if/when additional stories are added to the building.
- 12. Meet requirements for wind and seismic load.
- 13. Meet fire code requirements.
- 14. Have a long-term warranty.
- 15. Cost at or under budget [\$30k \$35k]



1. Aluminum and Poly Carbonate



2. Cable-tensioned Fabric



3. Aluminum Frame and Fabric



4. Retractable Fabric Awning



5. Trellis / Louvered Roof



6. Standard Structural Roofing

# Courtyard Modifications

- Resurface concrete flooring
- Labyrinth design
- Tree
- Fountain
- Downspout water pots / planter pots