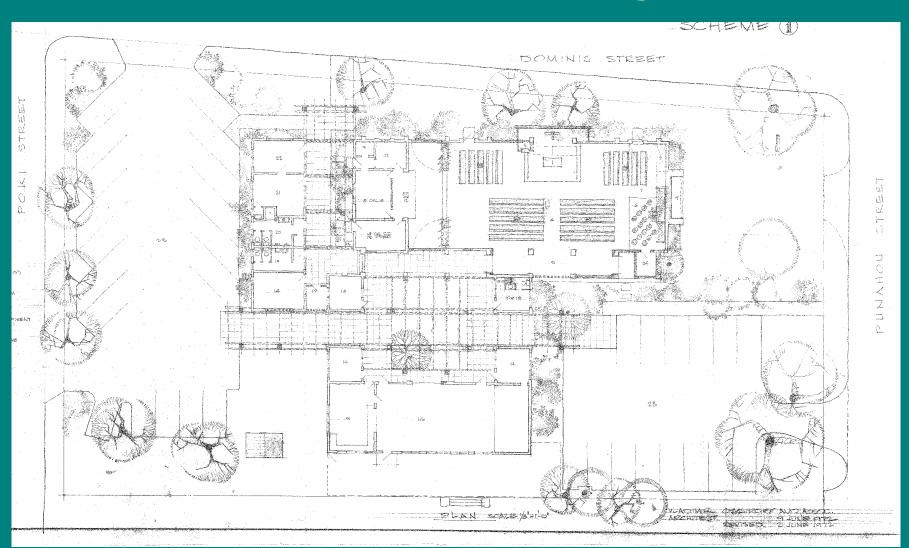

# Courtyard Modifications

- Resurface concrete flooring
- Labyrinth design
- Tree
- Fountain
- Downspout water pots / planter pots