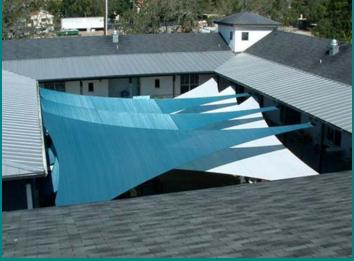

ning



All Island Rollshutter

## Retractable Fabric Awning











21



22

#### Performance Criteria

- 1. Provide shelter from sun and rain.
- 2. Maintain opening to let rain in.
- 3. Maintain views of the sky, steeple, and trees.
- 4. Avoid casting shadow on solar panels.
- 5. Maintain good ventilation.
- 6. Avoid greenhouse effect.
- 7. High reflectivity / avoid heat absorption.
- 8. Easily maintained and cleaned.

#### Performance Criteria

- 9. Require no major building modifications.
- 10. No new support posts.
- 11. Be reusable if/when additional stories are added to the building.
- 12. Meet requirements for wind and seismic load.
- 13. Meet fire code requirements.
- 14. Have a long-term warranty.
- 15. Cost at or under budget [\$30k \$35k]



1. Aluminum and Poly Carbonate



2. Cable-tensioned Fabric



3. Aluminum Frame and Fabric



4. Retractable Fabric Awning



5. Trellis / Louvered Roof



6. Standard Structural Roofing

# Courtyard Modifications

- Resurface concrete flooring
- Labyrinth design
- Tree
- Fountain
- Downspout water pots / planter pots