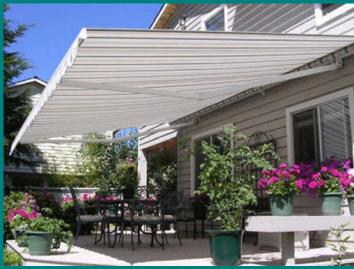

21



22

#### Performance Criteria

- 1. Provide shelter from sun and rain.
- 2. Maintain opening to let rain in.
- 3. Maintain views of the sky, steeple, and trees.
- 4. Avoid casting shadow on solar panels.
- 5. Maintain good ventilation.
- 6. Avoid greenhouse effect.
- 7. High reflectivity / avoid heat absorption.
- 8. Easily maintained and cleaned.

#### Performance Criteria

- 9. Require no major building modifications.
- 10. No new support posts.
- 11. Be reusable if/when additional stories are added to the building.
- 12. Meet requirements for wind and seismic load.
- 13. Meet fire code requirements.
- 14. Have a long-term warranty.
- 15. Cost at or under budget [\$30k \$35k]



1. Aluminum and Poly Carbonate



2. Cable-tensioned Fabric



3. Aluminum Frame and Fabric



4. Retractable Fabric Awning



5. Trellis / Louvered Roof



6. Standard Structural Roofing

# Courtyard Modifications

- Resurface concrete flooring
- Labyrinth design
- Tree
- Fountain
- Downspout water pots / planter pots