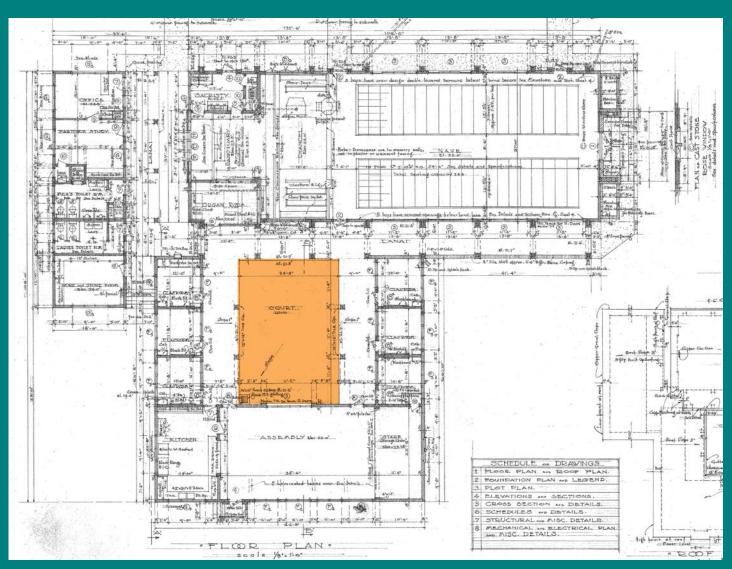

# Courtyard Modifications

- Resurface concrete flooring
- Labyrinth design
- Tree
- Fountain
- Downspout water pots / planter pots